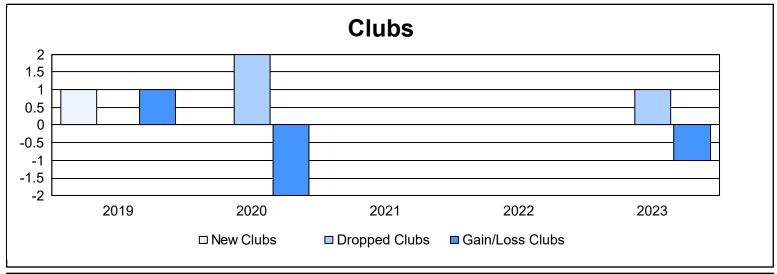

District 29 I As of June 2023 Cumulative

| Year      | New<br>Clubs | Dropped<br>Clubs | Gain/<br>Loss<br>Clubs | New<br>Members | Charter<br>Members | Reinstate<br>Members | Transfer<br>Members | Total<br>Member<br>Added | Total<br>Members<br>Dropped | Gain/<br>Loss<br>Members |
|-----------|--------------|------------------|------------------------|----------------|--------------------|----------------------|---------------------|--------------------------|-----------------------------|--------------------------|
| 2018-2019 | 1            | 0                | 1                      | 105            | 23                 | 5                    | 6                   | 139                      | 143                         | -4                       |
| 2019-2020 | 0            | 2                | -2                     | 107            | 3                  | 5                    | 6                   | 121                      | 185                         | -64                      |
| 2020-2021 | 0            | 0                | 0                      | 113            | 1                  | 5                    | 5                   | 124                      | 135                         | -11                      |
| 2021-2022 | 0            | 0                | 0                      | 149            | 2                  | 2                    | 3                   | 156                      | 148                         | 8                        |
| 2022-2023 | 0            | 1                | -1                     | 88             | 0                  | 11                   | 2                   | 101                      | 157                         | -56                      |
| Average   | 0            | 1                | 0                      | 112            | 6                  | 6                    | 4                   | 128                      | 154                         | -25                      |