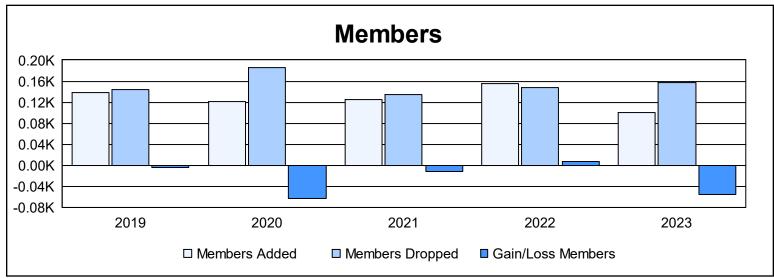

District 29 I As of June 2023 Cumulative

| Year      | New<br>Clubs | Dropped<br>Clubs | Gain/<br>Loss<br>Clubs | New<br>Members | Charter<br>Members | Reinstate<br>Members | Transfer<br>Members | Total<br>Member<br>Added | Total<br>Members<br>Dropped | Gain/<br>Loss<br>Members |
|-----------|--------------|------------------|------------------------|----------------|--------------------|----------------------|---------------------|--------------------------|-----------------------------|--------------------------|
| 2018-2019 | 1            | 0                | 1                      | 105            | 23                 | 5                    | 6                   | 139                      | 143                         | -4                       |
| 2019-2020 | 0            | 2                | -2                     | 107            | 3                  | 5                    | 6                   | 121                      | 185                         | -64                      |
| 2020-2021 | 0            | 0                | 0                      | 113            | 1                  | 5                    | 5                   | 124                      | 135                         | -11                      |
| 2021-2022 | 0            | 0                | 0                      | 149            | 2                  | 2                    | 3                   | 156                      | 148                         | 8                        |
| 2022-2023 | 0            | 1                | -1                     | 88             | 0                  | 11                   | 2                   | 101                      | 157                         | -56                      |
| Average   | 0            | 1                | 0                      | 112            | 6                  | 6                    | 4                   | 128                      | 154                         | -25                      |